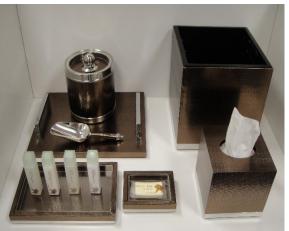

### II. OS&E Products

(1) Guestroom Accessories: Wastebasket, Ice Bucket Tray, Soap Dish, Tissue Cover, Amenity Tray, Ice Bucket Tray, Amenity Box, Table Organizer, Binder, Note Pad, Shower Curtain, Ironing Board & Cover, Iron, Towel Rack, Shower Curtain Rod, Vanity Mirror, Personal Scale, etc.

(2) Bar items: Ice Bucket, Ice Tong, Ice Bucket Tray, Bar Set, Technology Kit, etc.

(3) Towels, Bathrobes, Slippers & Slipper Mat, Bath Rug

(4) Bags: Fabric & Plastic Newspaper Bag, Shoe Bag, Laundry Bag, Garment Bag, Amenity Bag, Gift Bag

(8) Bathroom Accessories