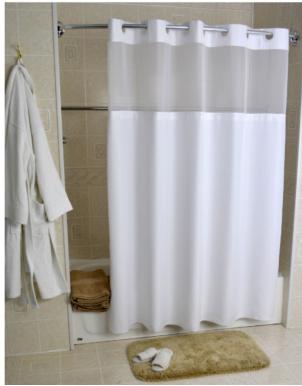

## (12) Draperies, Shower Curtains (Hookless Option) and Liner

SNAP AWAY FABRIC LINER AT HEADING!