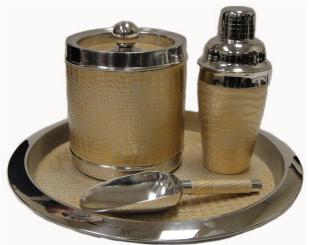

(2) Bar items: Ice Bucket, Ice Tong, Ice Bucket Tray, Bar Set, Technology Kit, etc.

(3) Towels, Bathrobes, Slippers & Slipper Mat, Bath Rug

(4) Bags: Fabric & Plastic Newspaper Bag, Shoe Bag, Laundry Bag, Garment Bag, Amenity Bag, Gift Bag