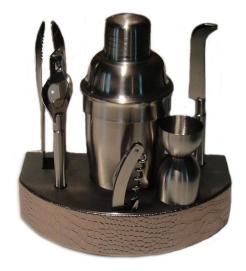

(2) Bar items: Ice Bucket, Ice Tong, Ice Bucket Tray, Bar Set, Technology Kit, etc.

(3) Towels, Bathrobes, Slippers & Slipper Mat, Bath Rug

(4) Bags: Fabric & Plastic Newspaper Bag, Shoe Bag, Laundry Bag, Garment Bag, Amenity Bag, Gift Bag