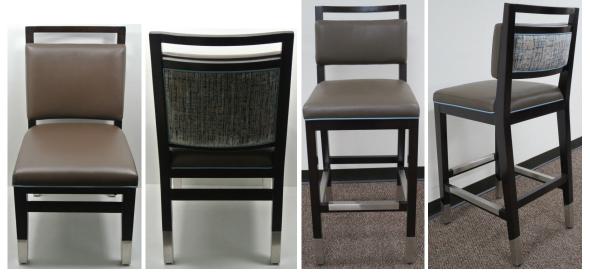

## (1) The Penthouse Chair

(2) Wicked Spoon Buffet Chair and Barstool

(4) Wrap-Around Guest Room Martini Cart, Nightstand, and E-Tray

(5) Overlook Grill Stone Dining Table and Dining Chair