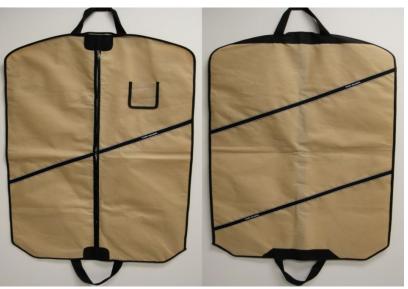

(2) Bar items: Ice Bucket, Ice Tong, Ice Bucket Tray, Bar Set, Technology Kit, etc.

(3) Towels, Bathrobes, Slippers & Slipper Mat, Bath Rug

(4) Bags: Fabric & Plastic Newspaper Bag, Shoe Bag, Laundry Bag, Garment Bag, Amenity Bag, Gift Bag