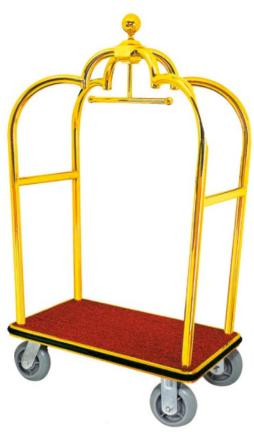

# (13) Lamps & Lamp Shades.

(14) PAD Area: Ash/Trash Receptacles, Housekeeping Carts, Stanchion, Stanchion Cart, Bellman Cart, Hand Truck.

(15) Spa: Spa Locker Safe, Massage Bed, Accessories.

(16) Vases and Room Decorations