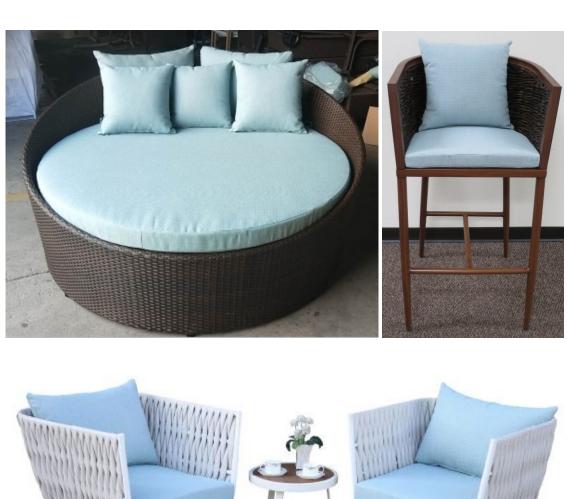

## (1) The Penthouse Chair

(2) Wicked Spoon Buffet Chair and Barstool

(4) Wrap-Around Guest Room Martini Cart, Nightstand, and E-Tray

(5) Overlook Grill Stone Dining Table and Dining Chair