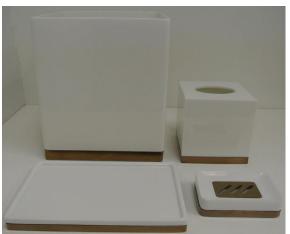

### II. OS&E Products

(1) Guestroom Accessories: Wastebasket, Ice Bucket Tray, Soap Dish, Tissue Cover, Amenity Tray, Ice Bucket Tray, Amenity Box, Table Organizer, Binder, Note Pad, Shower Curtain, Ironing Board & Cover, Iron, Towel Rack, Shower Curtain Rod, Vanity Mirror, Personal Scale, etc.

(8) Bathroom Accessories