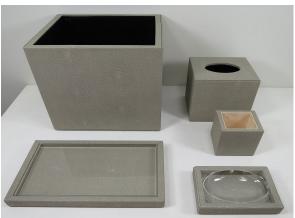

### II. OS&E Products

(1) Guestroom Accessories: Wastebasket, Ice Bucket Tray, Soap Dish, Tissue Cover, Amenity Tray, Ice Bucket Tray, Amenity Box, Table Organizer, Binder, Note Pad, Shower Curtain, Ironing Board & Cover, Iron, Towel Rack, Shower Curtain Rod, Vanity Mirror, Personal Scale, etc.

(8) Bathroom Accessories