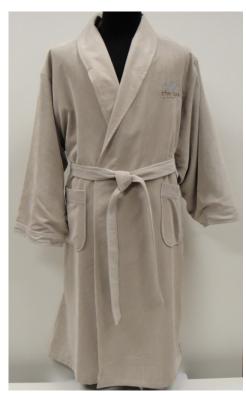

(2) Bar items: Ice Bucket, Ice Tong, Ice Bucket Tray, Bar Set, Technology Kit, etc.

(3) Towels, Bathrobes, Slippers & Slipper Mat, Bath Rug

(4) Bags: Fabric & Plastic Newspaper Bag, Shoe Bag, Laundry Bag, Garment Bag, Amenity Bag, Gift Bag