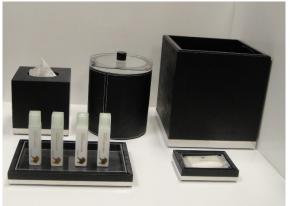

### II. OS&E Products

(1) Guestroom Accessories: Wastebasket, Ice Bucket Tray, Soap Dish, Tissue Cover, Amenity Tray, Ice Bucket Tray, Amenity Box, Table Organizer, Binder, Note Pad, Shower Curtain, Ironing Board & Cover, Iron, Towel Rack, Shower Curtain Rod, Vanity Mirror, Personal Scale, etc.

(8) Bathroom Accessories