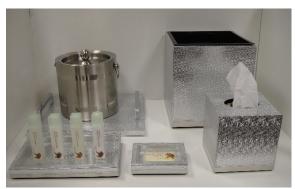

### II. OS&E Products

(1) Guestroom Accessories: Wastebasket, Ice Bucket Tray, Soap Dish, Tissue Cover, Amenity Tray, Ice Bucket Tray, Amenity Box, Table Organizer, Binder, Note Pad, Shower Curtain, Ironing Board & Cover, Iron, Towel Rack, Shower Curtain Rod, Vanity Mirror, Personal Scale, etc.

(2) Bar items: Ice Bucket, Ice Tong, Ice Bucket Tray, Bar Set, Technology Kit, etc.

(3) Towels, Bathrobes, Slippers & Slipper Mat, Bath Rug

(4) Bags: Fabric & Plastic Newspaper Bag, Shoe Bag, Laundry Bag, Garment Bag, Amenity Bag, Gift Bag

(8) Bathroom Accessories