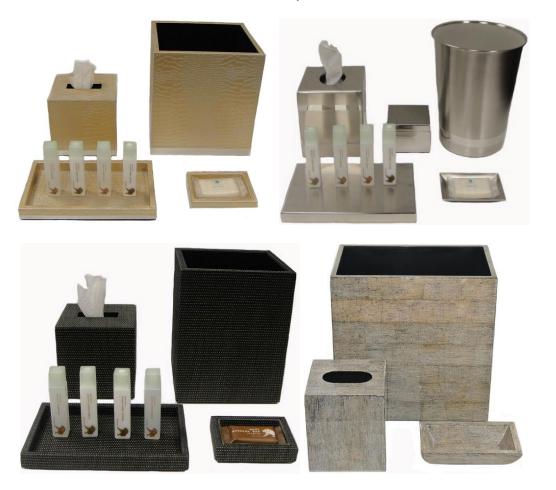

### II. OS&E Products

(1) Guestroom Accessories: Wastebasket, Ice Bucket Tray, Soap Dish, Tissue Cover, Amenity Tray, Ice Bucket Tray, Amenity Box, Table Organizer, Binder, Note Pad, Shower Curtain, Ironing Board & Cover, Iron, Towel Rack, Shower Curtain Rod, Vanity Mirror, Personal Scale, etc.

(8) Bathroom Accessories