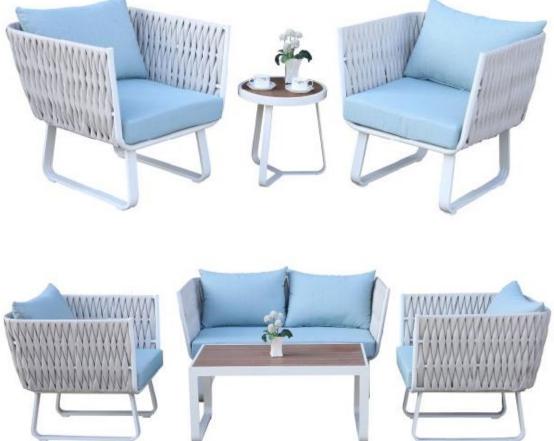

## (7) Chelsea Theater Furniture

(8) Restaurant Furniture: Tables, Chairs, Kitchen Wares.

(9) Pool Furniture: Lounge Chair, Table, Cabana, Pool Accessories.

(10) Electronics: Room Safe, TV, Clock Radio, Coffee Machine.