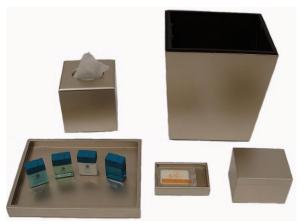

### II. OS&E Products

(1) Guestroom Accessories: Wastebasket, Ice Bucket Tray, Soap Dish, Tissue Cover, Amenity Tray, Ice Bucket Tray, Amenity Box, Table Organizer, Binder, Note Pad, Shower Curtain, Ironing Board & Cover, Iron, Towel Rack, Shower Curtain Rod, Vanity Mirror, Personal Scale, etc.

(8) Bathroom Accessories