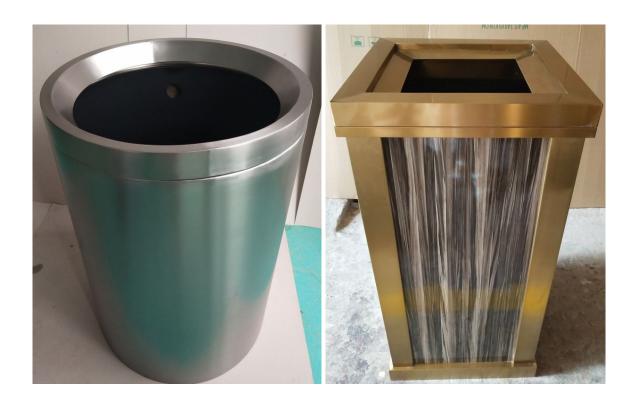

# (13) Lamps & Lamp Shades.

(14) PAD Area: Ash/Trash Receptacles, Housekeeping Carts, Stanchion, Stanchion Cart, Bellman Cart, Hand Truck.

(15) Spa: Spa Locker Safe, Massage Bed, Accessories.

(16) Vases and Room Decorations