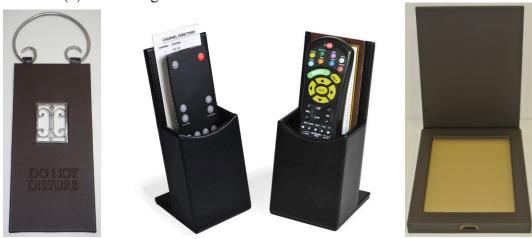

# (13) Lamps & Lamp Shades.

(14) PAD Area: Ash/Trash Receptacles, Housekeeping Carts, Stanchion, Stanchion Cart, Bellman Cart, Hand Truck.

(15) Spa: Spa Locker Safe, Massage Bed, Accessories.

(16) Vases and Room Decorations

### II. OS&E Products

(1) Guestroom Accessories: Wastebasket, Ice Bucket Tray, Soap Dish, Tissue Cover, Amenity Tray, Ice Bucket Tray, Amenity Box, Table Organizer, Binder, Note Pad, Shower Curtain, Ironing Board & Cover, Iron, Towel Rack, Shower Curtain Rod, Vanity Mirror, Personal Scale, etc.