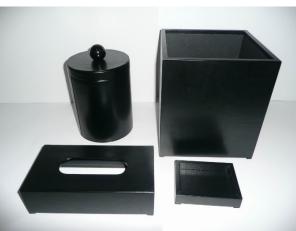

### II. OS&E Products

(1) Guestroom Accessories: Wastebasket, Ice Bucket Tray, Soap Dish, Tissue Cover, Amenity Tray, Ice Bucket Tray, Amenity Box, Table Organizer, Binder, Note Pad, Shower Curtain, Ironing Board & Cover, Iron, Towel Rack, Shower Curtain Rod, Vanity Mirror, Personal Scale, etc.