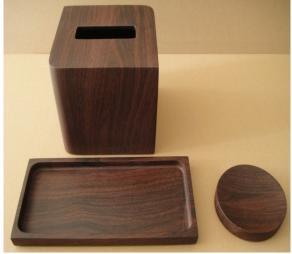

### II. OS&E Products

(1) Guestroom Accessories: Wastebasket, Ice Bucket Tray, Soap Dish, Tissue Cover, Amenity Tray, Ice Bucket Tray, Amenity Box, Table Organizer, Binder, Note Pad, Shower Curtain, Ironing Board & Cover, Iron, Towel Rack, Shower Curtain Rod, Vanity Mirror, Personal Scale, etc.

(8) Bathroom Accessories