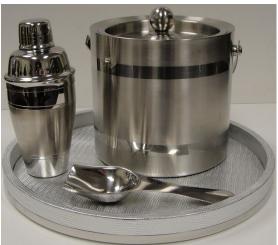

(2) Bar items: Ice Bucket, Ice Tong, Ice Bucket Tray, Bar Set, Technology Kit, etc.

(3) Towels, Bathrobes, Slippers & Slipper Mat, Bath Rug

(4) Bags: Fabric & Plastic Newspaper Bag, Shoe Bag, Laundry Bag, Garment Bag, Amenity Bag, Gift Bag