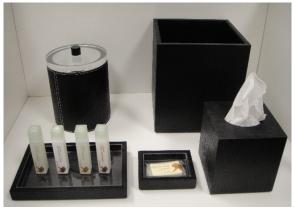

### II. OS&E Products

(1) Guestroom Accessories: Wastebasket, Ice Bucket Tray, Soap Dish, Tissue Cover, Amenity Tray, Ice Bucket Tray, Amenity Box, Table Organizer, Binder, Note Pad, Shower Curtain, Ironing Board & Cover, Iron, Towel Rack, Shower Curtain Rod, Vanity Mirror, Personal Scale, etc.

(8) Bathroom Accessories