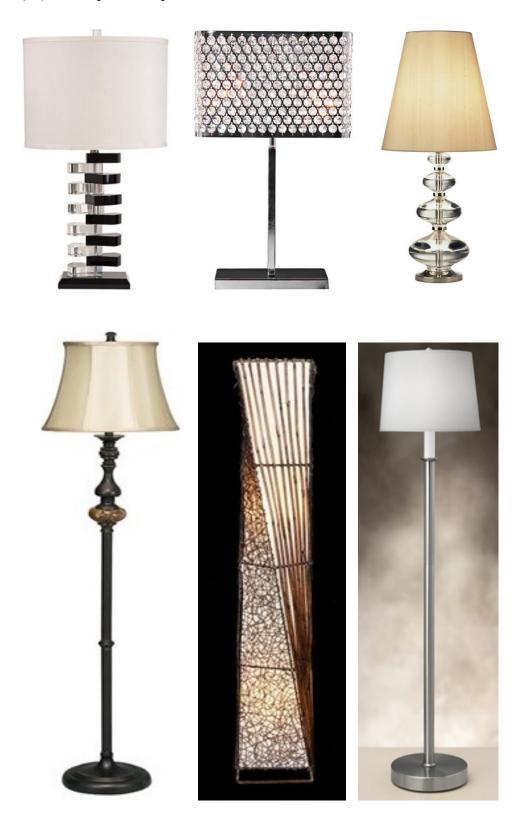

# (13) Lamps & Lamp Shades.

(14) PAD Area: Ash/Trash Receptacles, Housekeeping Carts, Stanchion, Stanchion Cart, Bellman Cart, Hand Truck.

(15) Spa: Spa Locker Safe, Massage Bed, Accessories.

(16) Vases and Room Decorations