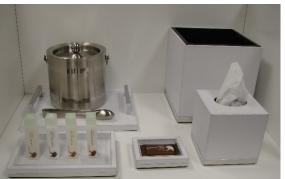

### II. OS&E Products

(1) Guestroom Accessories: Wastebasket, Ice Bucket Tray, Soap Dish, Tissue Cover, Amenity Tray, Ice Bucket Tray, Amenity Box, Table Organizer, Binder, Note Pad, Shower Curtain, Ironing Board & Cover, Iron, Towel Rack, Shower Curtain Rod, Vanity Mirror, Personal Scale, etc.

(2) Bar items: Ice Bucket, Ice Tong, Ice Bucket Tray, Bar Set, Technology Kit, etc.

(3) Towels, Bathrobes, Slippers & Slipper Mat, Bath Rug

(4) Bags: Fabric & Plastic Newspaper Bag, Shoe Bag, Laundry Bag, Garment Bag, Amenity Bag, Gift Bag

(8) Bathroom Accessories