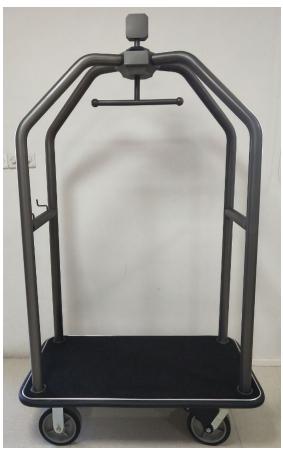

# (13) Lamps & Lamp Shades.

(14) PAD Area: Ash/Trash Receptacles, Housekeeping Carts, Stanchion, Stanchion Cart, Bellman Cart, Hand Truck.

(15) Spa: Spa Locker Safe, Massage Bed, Accessories.

(16) Vases and Room Decorations