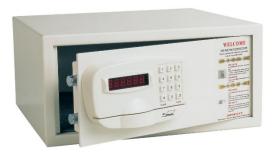

## (7) Chelsea Theater Furniture

(8) Restaurant Furniture: Tables, Chairs, Kitchen Wares.

(9) Pool Furniture: Lounge Chair, Table, Cabana, Pool Accessories.

(10) Electronics: Room Safe, TV, Clock Radio, Coffee Machine.