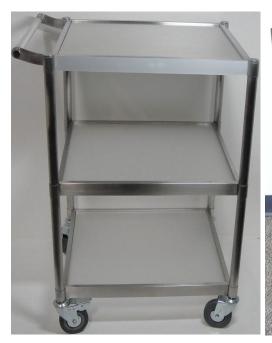

# (13) Lamps & Lamp Shades.

(14) PAD Area: Ash/Trash Receptacles, Housekeeping Carts, Stanchion, Stanchion Cart, Bellman Cart, Hand Truck.

(15) Spa: Spa Locker Safe, Massage Bed, Accessories.

(16) Vases and Room Decorations