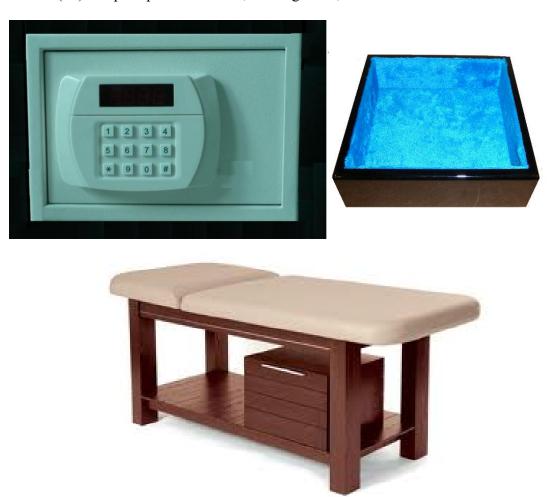

## (7) Chelsea Theater Furniture

(8) Restaurant Furniture: Tables, Chairs, Kitchen Wares.

(9) Pool Furniture: Lounge Chair, Table, Cabana, Pool Accessories.

(10) Electronics: Room Safe, TV, Clock Radio, Coffee Machine.

# (13) Lamps & Lamp Shades.

(14) PAD Area: Ash/Trash Receptacles, Housekeeping Carts, Stanchion, Stanchion Cart, Bellman Cart, Hand Truck.

(15) Spa: Spa Locker Safe, Massage Bed, Accessories.

(16) Vases and Room Decorations