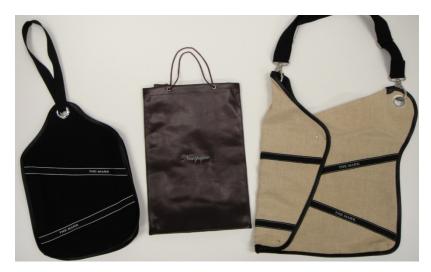

(2) Bar items: Ice Bucket, Ice Tong, Ice Bucket Tray, Bar Set, Technology Kit, etc.

(3) Towels, Bathrobes, Slippers & Slipper Mat, Bath Rug

(4) Bags: Fabric & Plastic Newspaper Bag, Shoe Bag, Laundry Bag, Garment Bag, Amenity Bag, Gift Bag