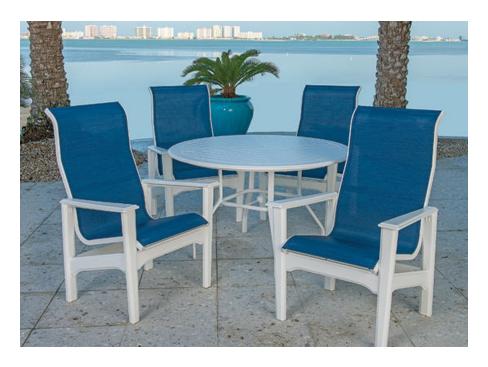

## (7) Chelsea Theater Furniture

(8) Restaurant Furniture: Tables, Chairs, Kitchen Wares.

(9) Pool Furniture: Lounge Chair, Table, Cabana, Pool Accessories.

(10) Electronics: Room Safe, TV, Clock Radio, Coffee Machine.