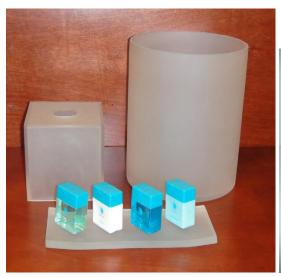

### II. OS&E Products

(1) Guestroom Accessories: Wastebasket, Ice Bucket Tray, Soap Dish, Tissue Cover, Amenity Tray, Ice Bucket Tray, Amenity Box, Table Organizer, Binder, Note Pad, Shower Curtain, Ironing Board & Cover, Iron, Towel Rack, Shower Curtain Rod, Vanity Mirror, Personal Scale, etc.

(8) Bathroom Accessories