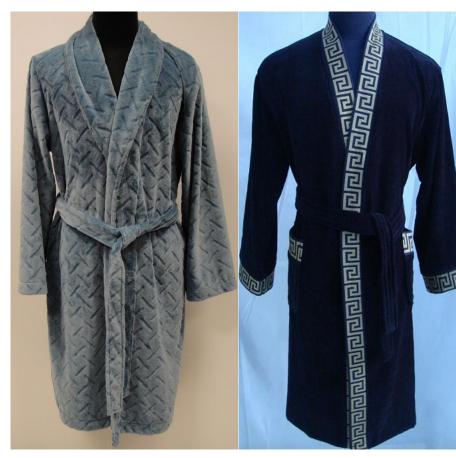

(2) Bar items: Ice Bucket, Ice Tong, Ice Bucket Tray, Bar Set, Technology Kit, etc.

(3) Towels, Bathrobes, Slippers & Slipper Mat, Bath Rug

(4) Bags: Fabric & Plastic Newspaper Bag, Shoe Bag, Laundry Bag, Garment Bag, Amenity Bag, Gift Bag