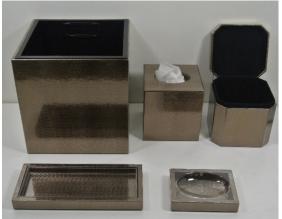

### II. OS&E Products

(1) Guestroom Accessories: Wastebasket, Ice Bucket Tray, Soap Dish, Tissue Cover, Amenity Tray, Ice Bucket Tray, Amenity Box, Table Organizer, Binder, Note Pad, Shower Curtain, Ironing Board & Cover, Iron, Towel Rack, Shower Curtain Rod, Vanity Mirror, Personal Scale, etc.

(8) Bathroom Accessories