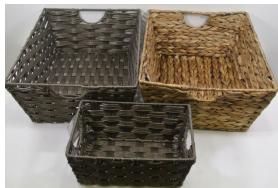

(5) Baskets & Boxes: Laundry Basket, Shoe Shine Basket, Amenity Basket, Amenity Box, Gift Box

(6) Clothes Hangers & Luggage Racks: Bamboo, Wooden, Satin-Padded, Iron, & Iron Board.

(7) Bathroom Amenities: Shampoo, Conditioner, Body Wash, Body Lotion, facial Soap, Massage Bar, Sewing Kit, Vanity Kit, Dental Kit, Shower Cap, Bath Salts, Shaving Kit, Shoe Mitt, Shoe Horn, Shower Curtain and Liner, Brush.