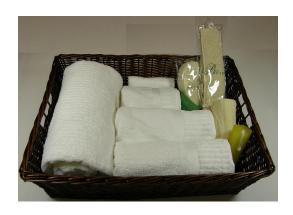

### II. OS&E Products

(1) Guestroom Accessories: Wastebasket, Ice Bucket Tray, Soap Dish, Tissue Cover, Amenity Tray, Ice Bucket Tray, Amenity Box, Table Organizer, Binder, Note Pad, Shower Curtain, Ironing Board & Cover, Iron, Towel Rack, Shower Curtain Rod, Vanity Mirror, Personal Scale, etc.

(2) Bar items: Ice Bucket, Ice Tong, Ice Bucket Tray, Bar Set, Technology Kit, etc.

(3) Towels, Bathrobes, Slippers & Slipper Mat, Bath Rug

(4) Bags: Fabric & Plastic Newspaper Bag, Shoe Bag, Laundry Bag, Garment Bag, Amenity Bag, Gift Bag