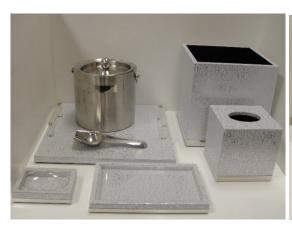

### II. OS&E Products

(1) Guestroom Accessories: Wastebasket, Ice Bucket Tray, Soap Dish, Tissue Cover, Amenity Tray, Ice Bucket Tray, Amenity Box, Table Organizer, Binder, Note Pad, Shower Curtain, Ironing Board & Cover, Iron, Towel Rack, Shower Curtain Rod, Vanity Mirror, Personal Scale, etc.

(8) Bathroom Accessories