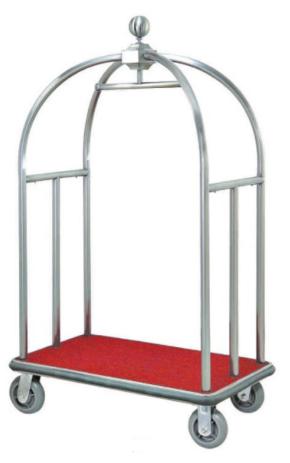

# (13) Lamps & Lamp Shades.

(14) PAD Area: Ash/Trash Receptacles, Housekeeping Carts, Stanchion, Stanchion Cart, Bellman Cart, Hand Truck.

(15) Spa: Spa Locker Safe, Massage Bed, Accessories.

(16) Vases and Room Decorations