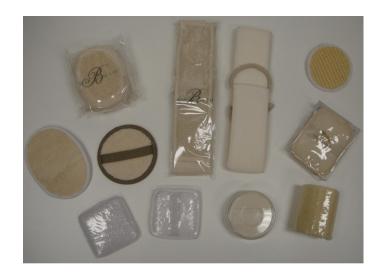

(5) Baskets & Boxes: Laundry Basket, Shoe Shine Basket, Amenity Basket, Amenity Box, Gift Box

(6) Clothes Hangers & Luggage Racks: Bamboo, Wooden, Satin-Padded, Iron, & Iron Board.

(7) Bathroom Amenities: Shampoo, Conditioner, Body Wash, Body Lotion, facial Soap, Massage Bar, Sewing Kit, Vanity Kit, Dental Kit, Shower Cap, Bath Salts, Shaving Kit, Shoe Mitt, Shoe Horn, Shower Curtain and Liner, Brush.