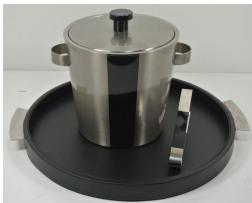

(2) Bar items: Ice Bucket, Ice Tong, Ice Bucket Tray, Bar Set, Technology Kit, etc.

(3) Towels, Bathrobes, Slippers & Slipper Mat, Bath Rug

(4) Bags: Fabric & Plastic Newspaper Bag, Shoe Bag, Laundry Bag, Garment Bag, Amenity Bag, Gift Bag