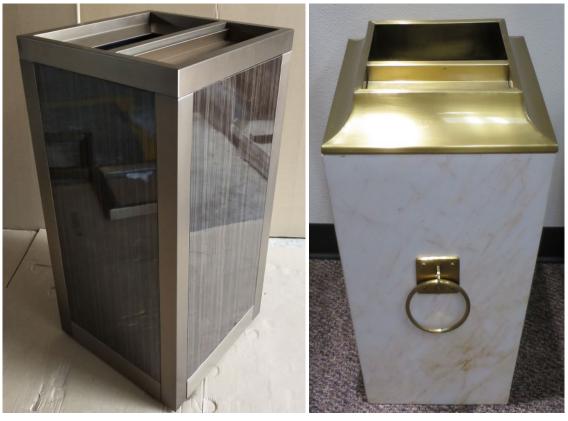

# (13) Lamps & Lamp Shades.

(14) PAD Area: Ash/Trash Receptacles, Housekeeping Carts, Stanchion, Stanchion Cart, Bellman Cart, Hand Truck.

(15) Spa: Spa Locker Safe, Massage Bed, Accessories.

(16) Vases and Room Decorations