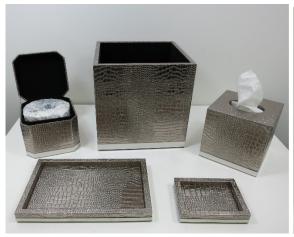

### II. OS&E Products

(1) Guestroom Accessories: Wastebasket, Ice Bucket Tray, Soap Dish, Tissue Cover, Amenity Tray, Ice Bucket Tray, Amenity Box, Table Organizer, Binder, Note Pad, Shower Curtain, Ironing Board & Cover, Iron, Towel Rack, Shower Curtain Rod, Vanity Mirror, Personal Scale, etc.

(8) Bathroom Accessories