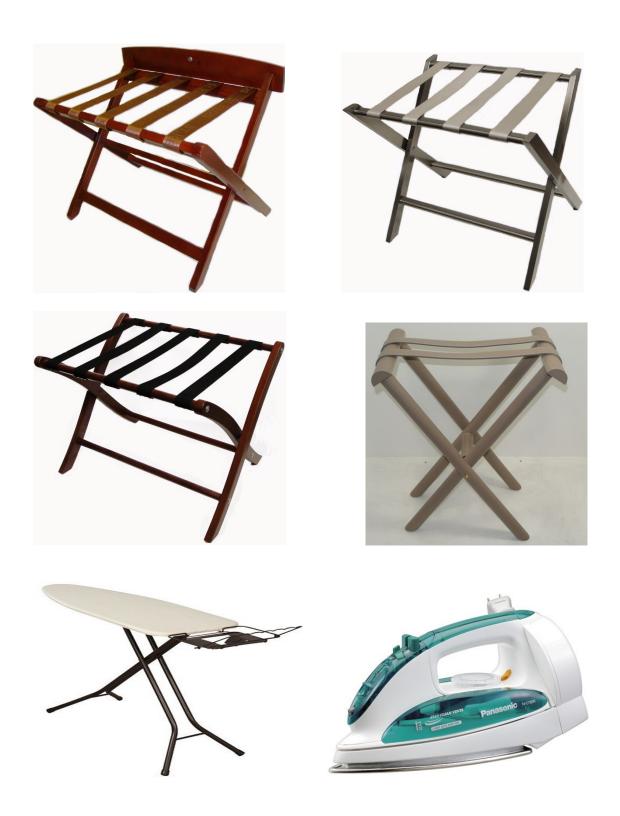

### II. OS&E Products

(1) Guestroom Accessories: Wastebasket, Ice Bucket Tray, Soap Dish, Tissue Cover, Amenity Tray, Ice Bucket Tray, Amenity Box, Table Organizer, Binder, Note Pad, Shower Curtain, Ironing Board & Cover, Iron, Towel Rack, Shower Curtain Rod, Vanity Mirror, Personal Scale, etc.

(5) Baskets & Boxes: Laundry Basket, Shoe Shine Basket, Amenity Basket, Amenity Box, Gift Box

(6) Clothes Hangers & Luggage Racks: Bamboo, Wooden, Satin-Padded, Iron, & Iron Board.

(7) Bathroom Amenities: Shampoo, Conditioner, Body Wash, Body Lotion, facial Soap, Massage Bar, Sewing Kit, Vanity Kit, Dental Kit, Shower Cap, Bath Salts, Shaving Kit, Shoe Mitt, Shoe Horn, Shower Curtain and Liner, Brush.