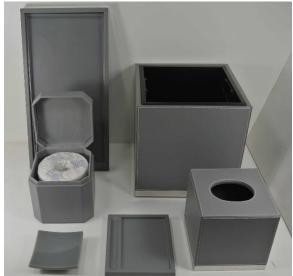

### II. OS&E Products

(1) Guestroom Accessories: Wastebasket, Ice Bucket Tray, Soap Dish, Tissue Cover, Amenity Tray, Ice Bucket Tray, Amenity Box, Table Organizer, Binder, Note Pad, Shower Curtain, Ironing Board & Cover, Iron, Towel Rack, Shower Curtain Rod, Vanity Mirror, Personal Scale, etc.