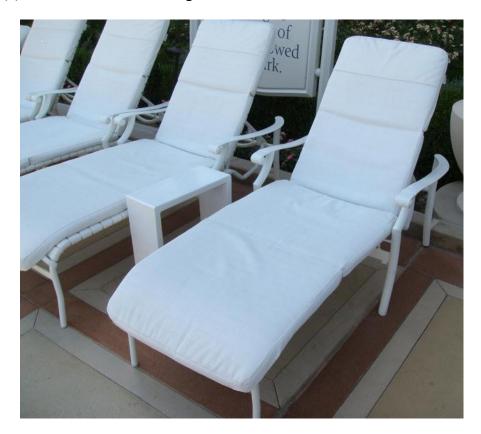

## (7) Chelsea Theater Furniture

(8) Restaurant Furniture: Tables, Chairs, Kitchen Wares.

(9) Pool Furniture: Lounge Chair, Table, Cabana, Pool Accessories.

(10) Electronics: Room Safe, TV, Clock Radio, Coffee Machine.