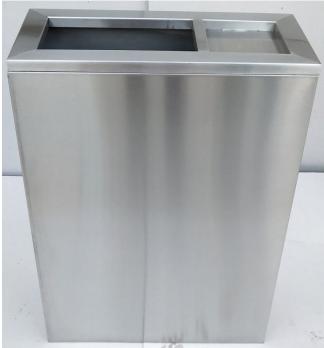

# (13) Lamps & Lamp Shades.

(14) PAD Area: Ash/Trash Receptacles, Housekeeping Carts, Stanchion, Stanchion Cart, Bellman Cart, Hand Truck.

(15) Spa: Spa Locker Safe, Massage Bed, Accessories.

(16) Vases and Room Decorations