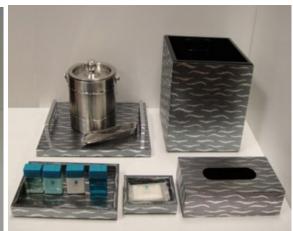

### II. OS&E Products

(1) Guestroom Accessories: Wastebasket, Ice Bucket Tray, Soap Dish, Tissue Cover, Amenity Tray, Ice Bucket Tray, Amenity Box, Table Organizer, Binder, Note Pad, Shower Curtain, Ironing Board & Cover, Iron, Towel Rack, Shower Curtain Rod, Vanity Mirror, Personal Scale, etc.

(2) Bar items: Ice Bucket, Ice Tong, Ice Bucket Tray, Bar Set, Technology Kit, etc.

(3) Towels, Bathrobes, Slippers & Slipper Mat, Bath Rug

(4) Bags: Fabric & Plastic Newspaper Bag, Shoe Bag, Laundry Bag, Garment Bag, Amenity Bag, Gift Bag

(8) Bathroom Accessories