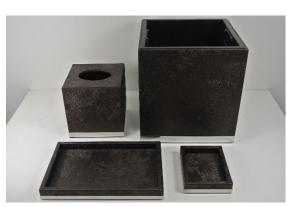

### II. OS&E Products

(1) Guestroom Accessories: Wastebasket, Ice Bucket Tray, Soap Dish, Tissue Cover, Amenity Tray, Ice Bucket Tray, Amenity Box, Table Organizer, Binder, Note Pad, Shower Curtain, Ironing Board & Cover, Iron, Towel Rack, Shower Curtain Rod, Vanity Mirror, Personal Scale, etc.