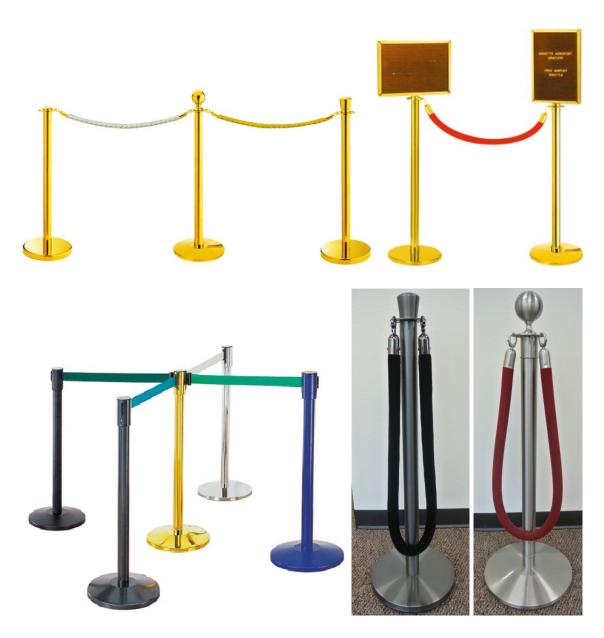

# (13) Lamps & Lamp Shades.

(14) PAD Area: Ash/Trash Receptacles, Housekeeping Carts, Stanchion, Stanchion Cart, Bellman Cart, Hand Truck.

(15) Spa: Spa Locker Safe, Massage Bed, Accessories.

(16) Vases and Room Decorations