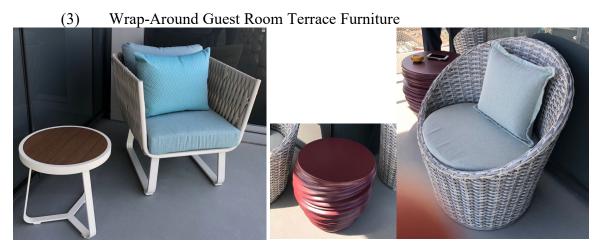

## (1) The Penthouse Chair

(2) Wicked Spoon Buffet Chair and Barstool

(4) Wrap-Around Guest Room Martini Cart, Nightstand, and E-Tray

(5) Overlook Grill Stone Dining Table and Dining Chair