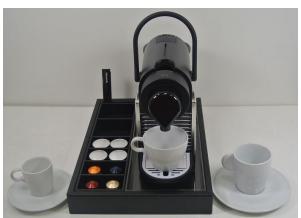

## (7) Chelsea Theater Furniture

(8) Restaurant Furniture: Tables, Chairs, Kitchen Wares.

(9) Pool Furniture: Lounge Chair, Table, Cabana, Pool Accessories.

(10) Electronics: Room Safe, TV, Clock Radio, Coffee Machine.