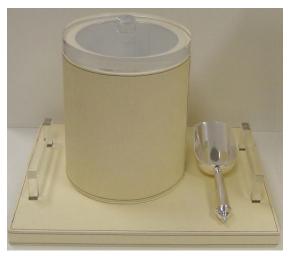

(2) Bar items: Ice Bucket, Ice Tong, Ice Bucket Tray, Bar Set, Technology Kit, etc.

(3) Towels, Bathrobes, Slippers & Slipper Mat, Bath Rug

(4) Bags: Fabric & Plastic Newspaper Bag, Shoe Bag, Laundry Bag, Garment Bag, Amenity Bag, Gift Bag