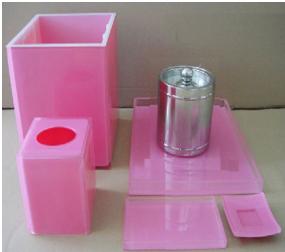

### II. OS&E Products

(1) Guestroom Accessories: Wastebasket, Ice Bucket Tray, Soap Dish, Tissue Cover, Amenity Tray, Ice Bucket Tray, Amenity Box, Table Organizer, Binder, Note Pad, Shower Curtain, Ironing Board & Cover, Iron, Towel Rack, Shower Curtain Rod, Vanity Mirror, Personal Scale, etc.

(2) Bar items: Ice Bucket, Ice Tong, Ice Bucket Tray, Bar Set, Technology Kit, etc.

(3) Towels, Bathrobes, Slippers & Slipper Mat, Bath Rug

(4) Bags: Fabric & Plastic Newspaper Bag, Shoe Bag, Laundry Bag, Garment Bag, Amenity Bag, Gift Bag

(8) Bathroom Accessories