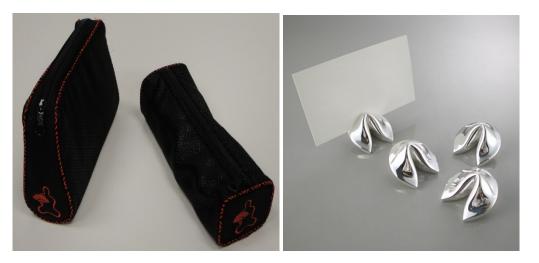

(2) Bar items: Ice Bucket, Ice Tong, Ice Bucket Tray, Bar Set, Technology Kit, etc.

(3) Towels, Bathrobes, Slippers & Slipper Mat, Bath Rug

(4) Bags: Fabric & Plastic Newspaper Bag, Shoe Bag, Laundry Bag, Garment Bag, Amenity Bag, Gift Bag

(5) Baskets & Boxes: Laundry Basket, Shoe Shine Basket, Amenity Basket, Amenity Box, Gift Box

(6) Clothes Hangers & Luggage Racks: Bamboo, Wooden, Satin-Padded, Iron, & Iron Board.

(7) Bathroom Amenities: Shampoo, Conditioner, Body Wash, Body Lotion, facial Soap, Massage Bar, Sewing Kit, Vanity Kit, Dental Kit, Shower Cap, Bath Salts, Shaving Kit, Shoe Mitt, Shoe Horn, Shower Curtain and Liner, Brush.