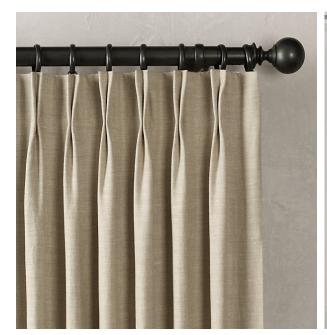

## (12) Draperies, Shower Curtains (Hookless Option) and Liner

SNAP AWAY FABRIC LINER AT HEADING!