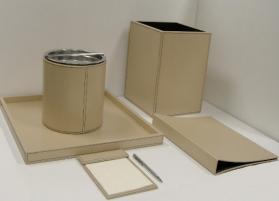

### II. OS&E Products

(1) Guestroom Accessories: Wastebasket, Ice Bucket Tray, Soap Dish, Tissue Cover, Amenity Tray, Ice Bucket Tray, Amenity Box, Table Organizer, Binder, Note Pad, Shower Curtain, Ironing Board & Cover, Iron, Towel Rack, Shower Curtain Rod, Vanity Mirror, Personal Scale, etc.

(8) Bathroom Accessories