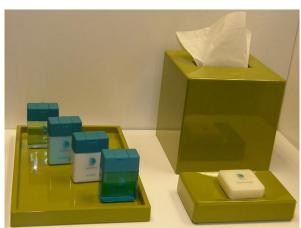

### II. OS&E Products

(1) Guestroom Accessories: Wastebasket, Ice Bucket Tray, Soap Dish, Tissue Cover, Amenity Tray, Ice Bucket Tray, Amenity Box, Table Organizer, Binder, Note Pad, Shower Curtain, Ironing Board & Cover, Iron, Towel Rack, Shower Curtain Rod, Vanity Mirror, Personal Scale, etc.

(8) Bathroom Accessories