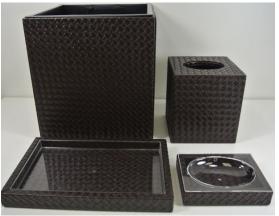

### II. OS&E Products

(1) Guestroom Accessories: Wastebasket, Ice Bucket Tray, Soap Dish, Tissue Cover, Amenity Tray, Ice Bucket Tray, Amenity Box, Table Organizer, Binder, Note Pad, Shower Curtain, Ironing Board & Cover, Iron, Towel Rack, Shower Curtain Rod, Vanity Mirror, Personal Scale, etc.

(8) Bathroom Accessories