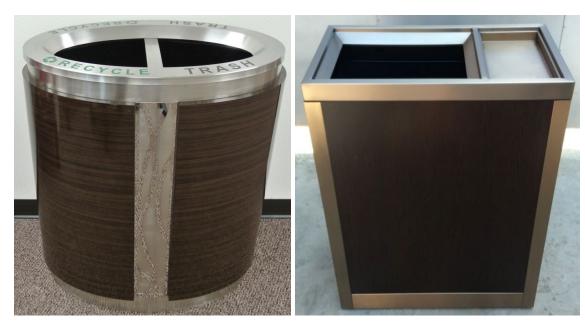

# (13) Lamps & Lamp Shades.

(14) PAD Area: Ash/Trash Receptacles, Housekeeping Carts, Stanchion, Stanchion Cart, Bellman Cart, Hand Truck.

(15) Spa: Spa Locker Safe, Massage Bed, Accessories.

(16) Vases and Room Decorations