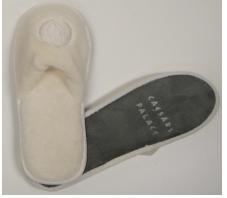

(2) Bar items: Ice Bucket, Ice Tong, Ice Bucket Tray, Bar Set, Technology Kit, etc.

(3) Towels, Bathrobes, Slippers & Slipper Mat, Bath Rug

(4) Bags: Fabric & Plastic Newspaper Bag, Shoe Bag, Laundry Bag, Garment Bag, Amenity Bag, Gift Bag