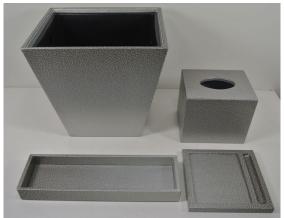

### II. OS&E Products

(1) Guestroom Accessories: Wastebasket, Ice Bucket Tray, Soap Dish, Tissue Cover, Amenity Tray, Ice Bucket Tray, Amenity Box, Table Organizer, Binder, Note Pad, Shower Curtain, Ironing Board & Cover, Iron, Towel Rack, Shower Curtain Rod, Vanity Mirror, Personal Scale, etc.

(8) Bathroom Accessories