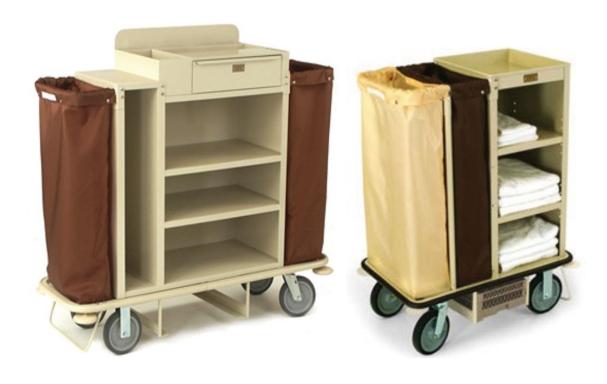

# (13) Lamps & Lamp Shades.

(14) PAD Area: Ash/Trash Receptacles, Housekeeping Carts, Stanchion, Stanchion Cart, Bellman Cart, Hand Truck.

(15) Spa: Spa Locker Safe, Massage Bed, Accessories.

(16) Vases and Room Decorations