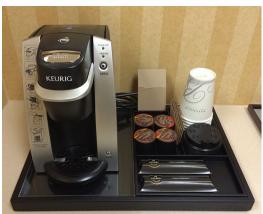

## (7) Chelsea Theater Furniture

(8) Restaurant Furniture: Tables, Chairs, Kitchen Wares.

(9) Pool Furniture: Lounge Chair, Table, Cabana, Pool Accessories.

(10) Electronics: Room Safe, TV, Clock Radio, Coffee Machine.