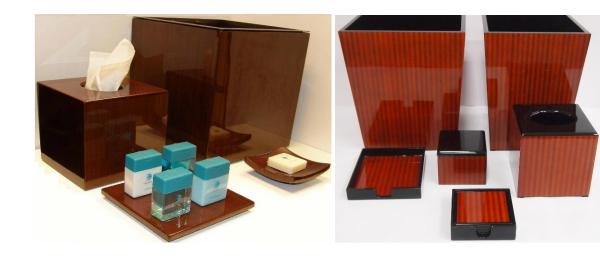

### II. OS&E Products

(1) Guestroom Accessories: Wastebasket, Ice Bucket Tray, Soap Dish, Tissue Cover, Amenity Tray, Ice Bucket Tray, Amenity Box, Table Organizer, Binder, Note Pad, Shower Curtain, Ironing Board & Cover, Iron, Towel Rack, Shower Curtain Rod, Vanity Mirror, Personal Scale, etc.

(8) Bathroom Accessories